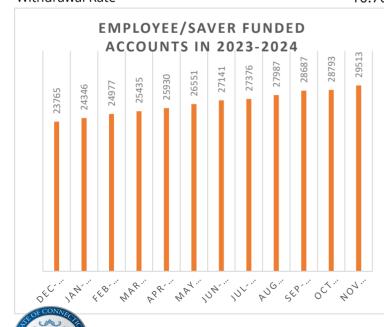

| Employee/Savers               | 11/30/2024 | 10/31/2024 | Change |
|-------------------------------|------------|------------|--------|
| Funded Accounts               | 29,513     | 28,793     | 720    |
| Payroll Contributing Accounts | 33,969     | 33,201     | 768    |
| Opt-Out Rate (first 30 days)  | 18.32%     | 18.41%     | -0.09% |
| Multiple Employer Accounts    | 8,399      | 8,233      | 166    |
| Self-Enrolled Accounts        | 286        | 285        | 1      |