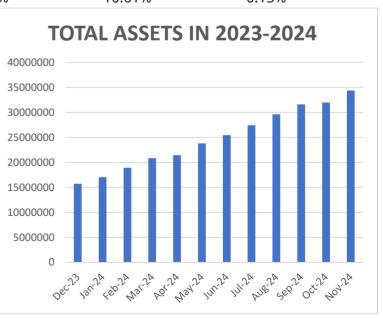

| Funding                             | 11/30/2024      | 10/31/2024      | Change         |
|-------------------------------------|-----------------|-----------------|----------------|
| Total Assets                        | \$34,388,380.87 | \$31,995,039.65 | \$2,393,341.22 |
| Average Funded Account Balance      | \$1,165.19      | \$1,111.21      | \$53.98        |
| Total Contributions                 | \$35,796,763.00 | \$34,019,542.77 | \$1,777,220.23 |
| Average Monthly Contribution Amount | \$112.04        | \$117.62        | -\$5.58        |
| Median Monthly Contribution Amount  | \$79.15         | \$84.91         | -\$5.76        |
| Average Contribution Rate           | 3.37%           | 3.37%           | 0.00%          |
| Amount of Withdrawals               | \$5,055,134.43  | \$4,697,443.10  | \$357,691.33   |
| Accounts with a Full Withdrawal     | 3,655           | 3,522           | 133            |
| Accounts with a Partial Withdrawal  | 1,311           | 1,246           | 65             |
| Withdrawal Rate                     | 10.76%          | 10.61%          | 0.15%          |